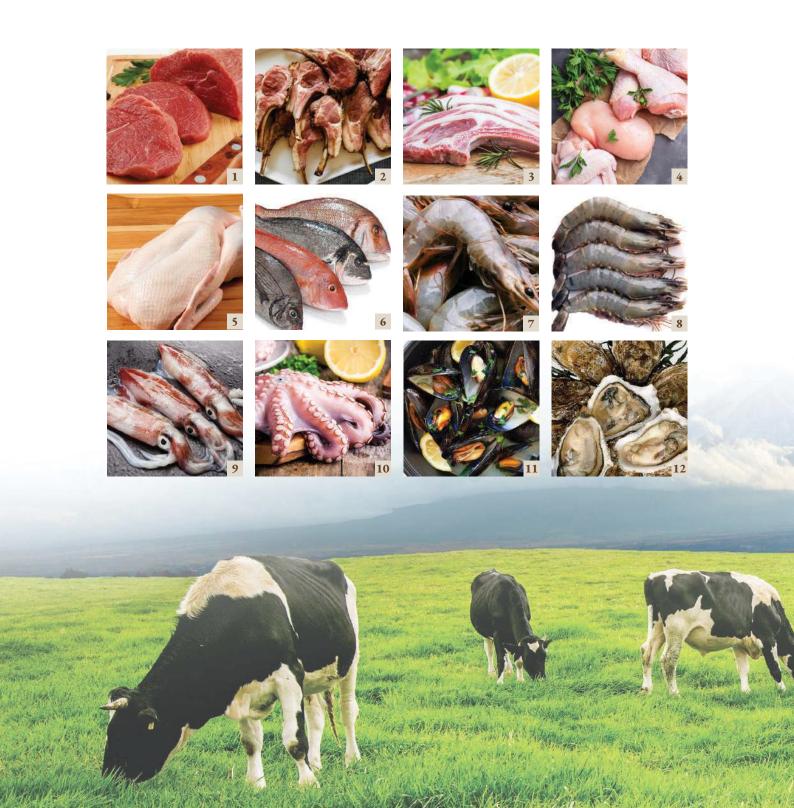

### V. Meats, Poulty, and Seafood

- 1. Beef
- 2. Lamb
- 3. Goat
- 4. Chicken
- 5. Duck
- 6. Fish
- 7. Shrimp
- 8. Prawn
- 9. Squid
- 10. Octopus
- 11. Mussel
- 12. Oyster

- The products illustrated above include the most commercially demanded items. More details about this product category can be provided upon request.
- Packaging for this category includes, and is not limited to, plastic bags, cans, and drums.
- This product category is available in processed, frozen, and fresh forms.
- Different kinds and qualities can be presented upon request.